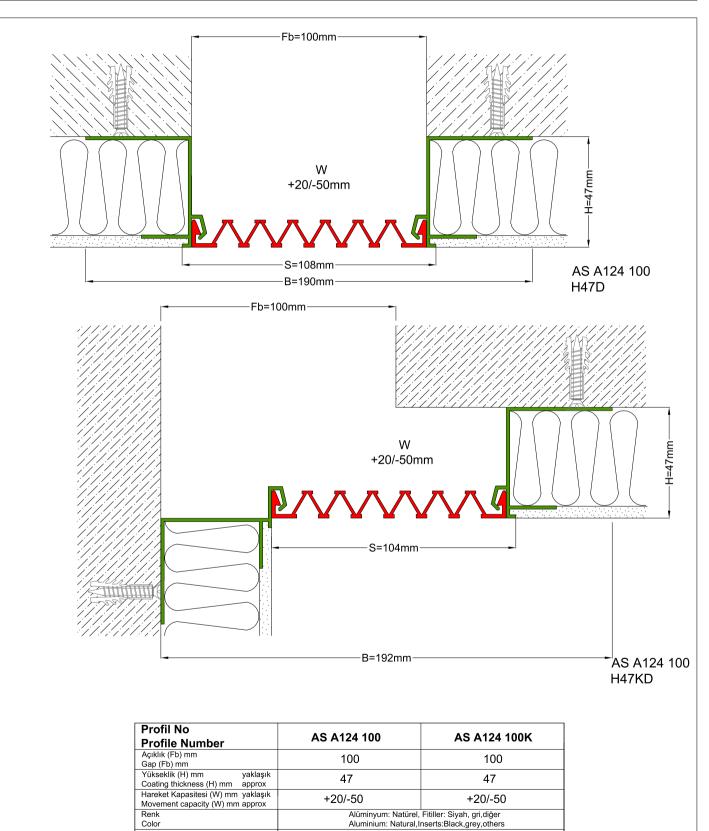

**Optional Supplies** : Fire Barrier, Waterproof EPDM membrane

\* Visuals are representative and the profile configuration may differ depending on the characteristics requested.

| GASKET COLORS BLACK GREY BEIGE Custom Colors available. |              |                |                  |                            |                            |                    |                  |                            |
|---------------------------------------------------------|--------------|----------------|------------------|----------------------------|----------------------------|--------------------|------------------|----------------------------|
| LOCATION                                                | MODEL        | GAP<br>(Fb) mm | HEIGHT<br>(H) MM | OVERALL<br>WIDTH<br>(B) mm | VISIBLE<br>WIDTH<br>(S) mm | MOVEMENT<br>(W) mm | LOAD<br>CAPACITY | STANDARD<br>LENGTH<br>(mt) |
| Wall to Wall                                            | AS A124-030  | 30             | 47 / 57          | 120                        | 38                         | +10 / - 6          | N/A              | 3                          |
|                                                         | AS A124-050  | 50             | 47 / 57          | 140                        | 58                         | +20 / -15          | N/A              | 3                          |
|                                                         | AS A124-080  | 80             | 47 / 57          | 170                        | 88                         | +40 / -30          | N/A              | 3                          |
|                                                         | AS A124-100  | 100            | 47 / 57          | 190                        | 108                        | +20 / -50          | N/A              | 3                          |
|                                                         | AS A124-150  | 150            | 47 / 57          | 240                        | 158                        | +30 / -80          | N/A              | 3                          |
|                                                         | AS A124-200  | 200            | 47 / 57          | 290                        | 208                        | +40 / -100         | N/A              | 3                          |
|                                                         | AS A124-200M | 200            | 47 / 57          | 290                        | 208                        | +40 / -100         | N/A              | 3                          |

## Duvar&Tavan Profilleri Wall&Ceiling Profiles AS A124 100 H47D

Alüminyum, EPDM Kauçuk(siyah), Termoplastik Kauçuk (gri ve diğer) Aluminum, EPDM Rubber(black), Thermoplastic Rubber (grey and others)

3