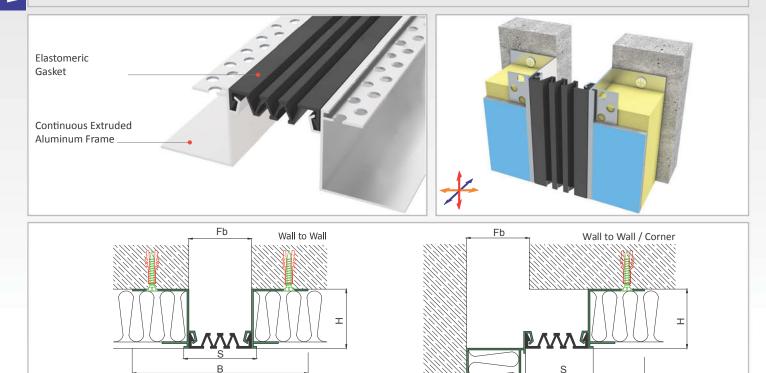

## Asprofil AS A124 MODEL Wall Profile

В

AS A124 flush mounted profile is specially designed for places with insulating board applications and can easily be installed by means of screws to all types of walls. Its ribbed elastomeric gasket gains the profile a remarkable movement ability and slide-in gasket system lets the profile to be used at facades. Profiles up to 150 mm gap are applied with single gasket while the wider ones are with double gaskets joined with a connector profile.

| <b>Application Areas</b> | : Outdoor | / Wall |
|--------------------------|-----------|--------|
|--------------------------|-----------|--------|

- Ideal for : Shopping Malls, Airports, Residences, Hospitals, Hotels, Commercial & Public Buildings etc.
- Material : Mill Finish Aluminum (Anodizing optional), EPDM (Only in Black Color) or TPE Gasket
- Aluminum Alloy : 6063 AA-USA / EN AW 6063