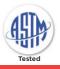

## Asprofil AS A124 MODEL Wall Profile

В

AS A124 flush mounted profile is specially designed for places with insulating board applications and can easily be installed by means of screws to all types of walls. Its ribbed elastomeric gasket gains the profile a remarkable movement ability and slide-in gasket system lets the profile to be used at facades. Profiles up to 150 mm gap are applied with single gasket while the wider ones are with double gaskets joined with a connector profile.

**Optional Supplies** : Fire Barrier, Waterproof EPDM membrane

\* Visuals are representative and the profile configuration may differ depending on the characteristics requested.

| GASKET COLORS BLACK GREY BEIGE Custom Colors available. |              |                |                  |                            |                            |                    |                  |                            |
|---------------------------------------------------------|--------------|----------------|------------------|----------------------------|----------------------------|--------------------|------------------|----------------------------|
| LOCATION                                                | MODEL        | GAP<br>(Fb) mm | HEIGHT<br>(H) MM | OVERALL<br>WIDTH<br>(B) mm | VISIBLE<br>WIDTH<br>(S) mm | MOVEMENT<br>(W) mm | LOAD<br>CAPACITY | STANDARD<br>LENGTH<br>(mt) |
| Wall to Wall                                            | AS A124-030  | 30             | 47 / 57          | 120                        | 38                         | +10 / - 6          | N/A              | 3                          |
|                                                         | AS A124-050  | 50             | 47 / 57          | 140                        | 58                         | +20 / -15          | N/A              | 3                          |
|                                                         | AS A124-080  | 80             | 47 / 57          | 170                        | 88                         | +40 / -30          | N/A              | 3                          |
|                                                         | AS A124-100  | 100            | 47 / 57          | 190                        | 108                        | +20 / -50          | N/A              | 3                          |
|                                                         | AS A124-150  | 150            | 47 / 57          | 240                        | 158                        | +30 / -80          | N/A              | 3                          |
|                                                         | AS A124-200  | 200            | 47 / 57          | 290                        | 208                        | +40 / -100         | N/A              | 3                          |
|                                                         | AS A124-200M | 200            | 47 / 57          | 290                        | 208                        | +40 / -100         | N/A              | 3                          |